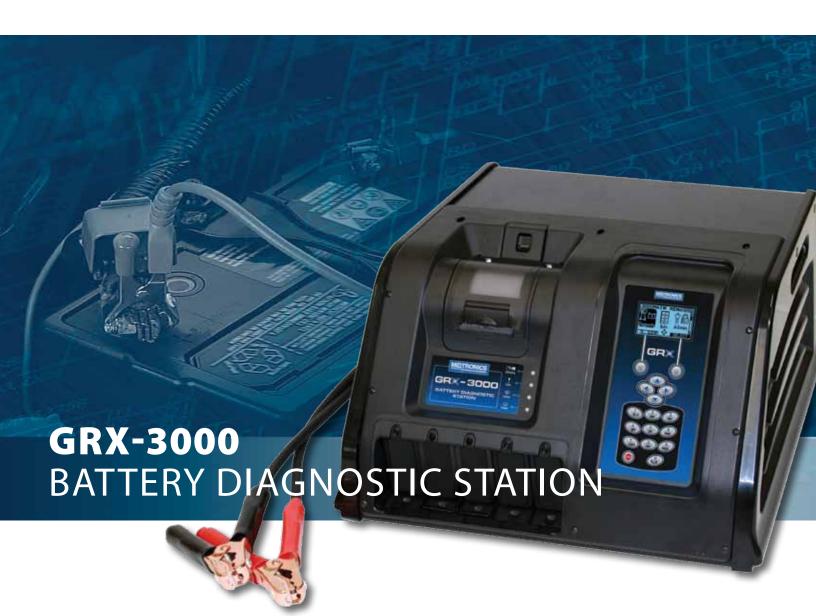

# Easy-to-use scalable solution designed to support full-service battery management programs

Fast, accurate and reliable, the GRX can determine often in less than five minutes—the difference between a recoverable battery and one that is not.

# **Product Specifications**

Model: GRX-3000, includes 7-ft replaceable cables

**Applications:** Tests 6 and 12 volt batteries (including regular flooded, AGM and GEL batteries)

**Dimensions:** 18.0 in L x 17.0 in W x 9.7 in H (45.7 cm L x 43.2 cm W x 24.6 cm H)