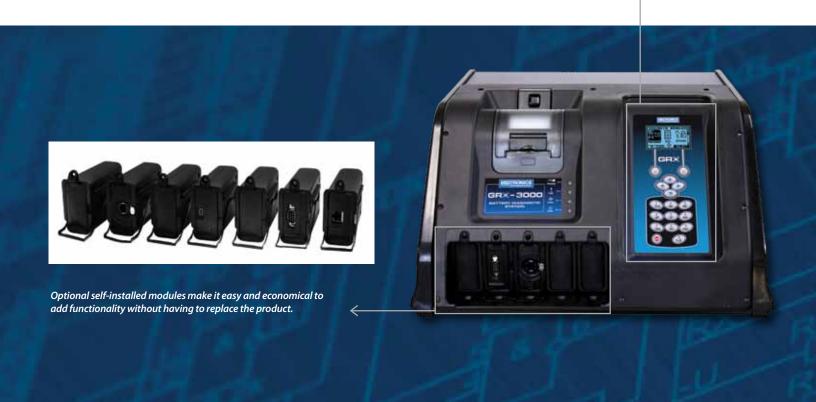

## **SCALABLE**

- Modular design enables you to easily adapt the product to fit your needs
- Buy the features you need now, but retain the flexibility to add more functionality later

#### **VERSATILE**

- Works with 6-volt and 12-volt vehicle batteries—regular flooded, AGM and Gel
- Integrates seamlessly with existing testing equipment
- Includes standard USB port and data card slot for field upgrades and data collection
- Easy-to-install optional communications modules allow you to add Ethernet, WiFi, Bluetooth, Zigbee, or add-on features like barcode scanners or RFID devices via serial port
- Optional integrated thermal printer enables you to print out reports for customer education and sales support
- 7-foot replaceable cables facilitate easy service in the field with minimal downtime
- Integrated temperature sensors in each cable improve safety

**Optional Integrated Printer** 

**Optional Communications Modules:** 

- Ethernet port
- Wireless ports (WiFi, Bluetooth, Zigbee)
- Serial ports to support features like a bar code reader or RFID wand

Архангельск (8182)63-90-72 Астана (7172)727-132 Астрахань (8512)99-46-04 Барнаул (3852)73-04-60 Белгород (4722)40-23-64 Брянск (4832)59-03-52 Владивосток (423)249-28-31 Волгоград (844)278-03-48 Вологда (8172)26-41-59 Воронеж (473)204-51-73 Екатеринбург (343)384-55-89 Иваново (4932)77-34-06